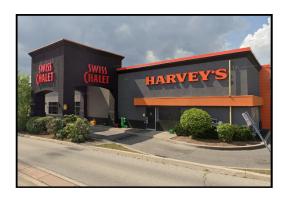

## Swiss Chalet / Harvey's, Various Locations

Swiss Chalet and Harvey's combo is an expansive restaurant franchise, offering countless food items from rotisserie chicken to hamburgers.

# Purpose

As an ever-expanding franchise, numerous new Swiss Chalet/Harvey's combo locations are being built. These new locations feature large, open concept indoor dining rooms that require high-quality background music to provide diners with a pleasant experience.