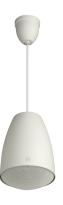

## **Products Used**

- DA-250FH Multichannel Power Amplifier
- A-9000M2 Series Amplifier
- PE-304 Pendent Speaker

#### Solution

Working with a consultant, TOA designed an audio system to best meet all requirements while remaining under budget. TOA's PE-304 pendant speakers were strategically suspended throughout the dining room to evenly distribute crystal clear audio. Additionally, TOA's M-9000 pre-amplifier and DA-250 amplifier provided user-friendly controls and ample power.

### Feedback

The restaurant had recently opened and the owners couldn't be more satisfied. The installed pendant speakers look sleek and perform extremely well as they greatly boost the location's dining experience.